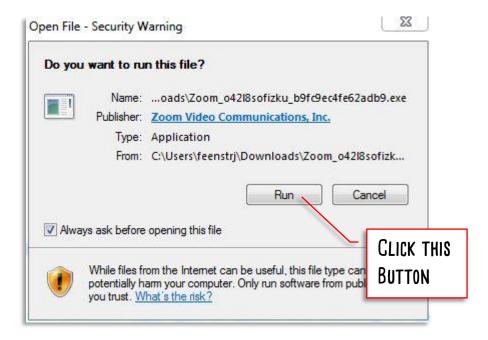

## THE ZOOM LAUNCHER WINDOW WILL OPEN AND BEGIN TO DOWNLOAD.

ONCE THE FILE HAS DOWNLOADED, DOUBLE-CLICK ON IT AND OPEN IT. A WINDOW WILL POPUP ASKING YOU IF YOU WANT TO RUN THE FILE. CLICK ON RUN.

AN INSTALL WINDOW WILL APPEAR, AND FINISH THE INSTALL. THIS TAKES ABOUT A MINUTE.