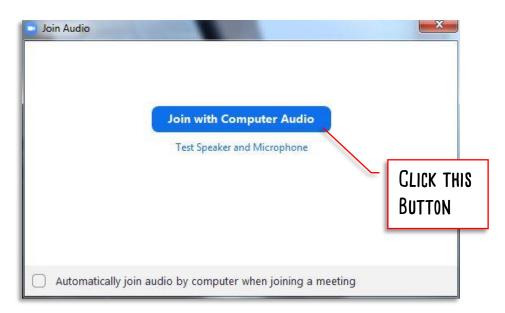

NEXT A JOIN AUDIO WINDOW WILL THEN POPUP ASKING YOU TO JOIN WITH AUDIO. CLICK JOIN WITH COMPUTER AUDIO. THAT ALLOWS KATHLEEN TO HEAR THE AUDIO FEED OF YOU AND YOUR PIANO.

NOW YOU ARE IN AND READY TO GO! YOU SHOULD SEE KATHLEEN AT HER PIANO, AND RIGHT ABOVE THE SCREEN A MINI-SCREEN SHOWING WHAT SHE SEES OF YOU!