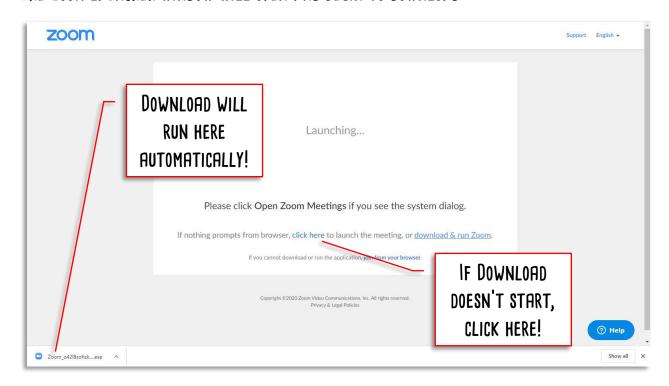

## THE ZOOM LAUNCHER WINDOW WILL OPEN AND BEGIN TO DOWNLOAD.

ONCE THE FILE HAS DOWNLOADED, DOUBLE-CLICK ON IT AND OPEN IT. A WINDOW WILL POPUP ASKING YOU IF YOU WANT TO RUN THE FILE. CLICK ON RUN.

AN INSTALL WINDOW WILL APPEAR, AND FINISH THE INSTALL. THIS TAKES ABOUT A MINUTE.