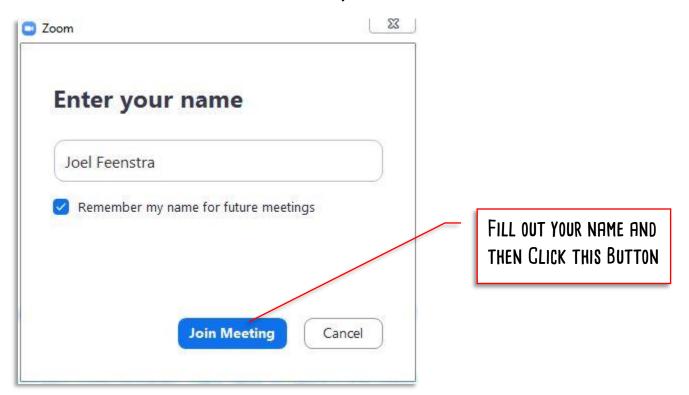

ONCE IT FINISHES THE INSTALL, IT WILL ASK YOU TO ENTER THE NAME THAT KATHLEEN WILL SEE ON HER COMPUTER. IF YOU SHARE LESSONS WITH A SIBLING, PUT IN BOTH YOUR NAMES! THEN CLICK JOIN MEETING.

A VIDEO PREVIEW WINDOW WILL THEN POPUP SHOWING YOU WHAT YOUR COMPUTER CAMERA IS SEEING. CLICK JOIN WITH VIDEO. THAT ALLOWS KATHLEEN TO SEE THE VIDEO FEED OF YOU AND YOUR PIANO.