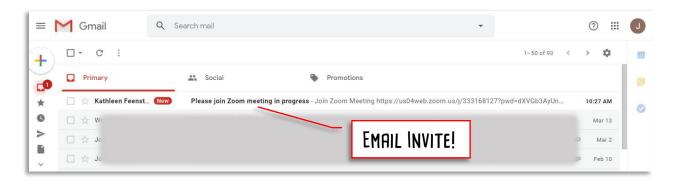

## SETTING UP AND USING ZOOM FOR THE FIRST TIME (ON A WINDOWS PC OR LAPTOP)

AT YOUR LESSON TIME, RIGHT AFTER KATHLEEN FINISHES LESSONS WITH THE PREVIOUS STUDENT, YOU WILL RECEIVE AN EMAIL.