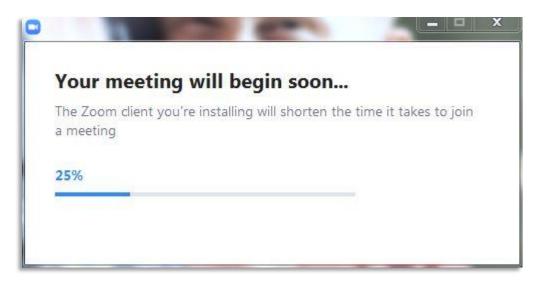

## THE ZOOM LAUNCHER WINDOW WILL OPEN AND BEGIN TO DOWNLOAD.

ONCE THE FILE HAS DOWNLOADED, DOUBLE-CLICK ON IT AND OPEN IT. A WINDOW WILL POPUP ASKING YOU IF YOU WANT TO RUN THE FILE. CLICK ON RUN.

AN INSTALL WINDOW WILL APPEAR, AND FINISH THE INSTALL. THIS TAKES ABOUT A MINUTE.