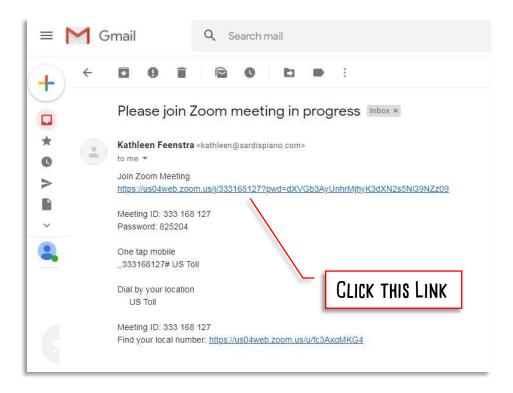

## SETTING UP AND USING ZOOM FOR THE FIRST TIME (ON A WINDOWS PC OR LAPTOP)

AT YOUR LESSON TIME, RIGHT AFTER KATHLEEN FINISHES LESSONS WITH THE PREVIOUS STUDENT, YOU WILL RECEIVE AN EMAIL.



## OPEN THE EMAIL AND CLICK ON THE LINK EMBEDDED IN IT.



## THE ZOOM LAUNCHER WINDOW WILL OPEN AND BEGIN TO DOWNLOAD.



ONCE THE FILE HAS DOWNLOADED, DOUBLE-CLICK ON IT AND OPEN IT. A WINDOW WILL POPUP ASKING YOU IF YOU WANT TO RUN THE FILE. CLICK ON RUN.



AN INSTALL WINDOW WILL APPEAR, AND FINISH THE INSTALL. THIS TAKES ABOUT A MINUTE.



ONCE IT FINISHES THE INSTALL, IT WILL ASK YOU TO ENTER THE NAME THAT KATHLEEN WILL SEE ON HER COMPUTER. IF YOU SHARE LESSONS WITH A SIBLING, PUT IN BOTH YOUR NAMES! THEN CLICK JOIN MEETING.



A VIDEO PREVIEW WINDOW WILL THEN POPUP SHOWING YOU WHAT YOUR COMPUTER CAMERA IS SEEING. CLICK JOIN WITH VIDEO. THAT ALLOWS KATHLEEN TO SEE THE VIDEO FEED OF YOU AND YOUR PIANO.



NEXT A JOIN AUDIO WINDOW WILL THEN POPUP ASKING YOU TO JOIN WITH AUDIO. CLICK JOIN WITH COMPUTER AUDIO. THAT ALLOWS KATHLEEN TO HEAR THE