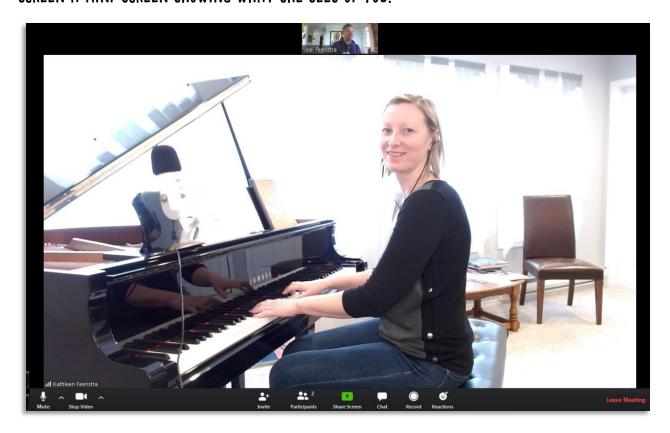

NEXT A JOIN AUDIO WINDOW WILL THEN POPUP ASKING YOU TO JOIN WITH AUDIO. CLICK JOIN WITH COMPUTER AUDIO. THAT ALLOWS KATHLEEN TO HEAR THE AUDIO FEED OF YOU AND YOUR PIANO.

NOW YOU ARE IN AND READY TO GO! YOU SHOULD SEE KATHLEEN AT HER PIANO, AND RIGHT ABOVE THE SCREEN A MINI-SCREEN SHOWING WHAT SHE SEES OF YOU!

THERE ARE OTHER OPTIONS ALONG THE BOTTOM OF THE SCREEN, LIKE "INVITE", "PARTICIPANTS", "SHARE SCREEN", "CHAT", "RECORD", OR "REACTIONS". MOST OF THESE WILL NEVER BE NEEDED IN LESSONS, ALTHOUGH KATHLEEN MIGHT SOMETIMES USE THE "CHAT" FUNCTION TO WRITE OUT INSTRUCTIONS, SONG NAMES, OR OTHER INFORMATION THAT YOU NEED TO RECORD INTO YOUR LESSON BOOK.