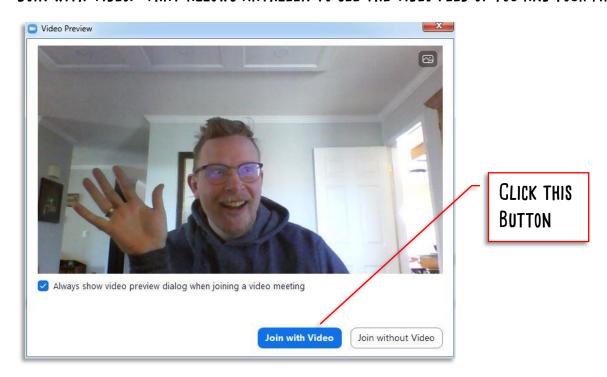

ONCE IT FINISHES THE INSTALL, IT WILL ASK YOU TO ENTER THE NAME THAT KATHLEEN WILL SEE ON HER COMPUTER. IF YOU SHARE LESSONS WITH A SIBLING, PUT IN BOTH YOUR NAMES! THEN CLICK JOIN MEETING.

A VIDEO PREVIEW WINDOW WILL THEN POPUP SHOWING YOU WHAT YOUR COMPUTER CAMERA IS SEEING. CLICK JOIN WITH VIDEO. THAT ALLOWS KATHLEEN TO SEE THE VIDEO FEED OF YOU AND YOUR PIANO.